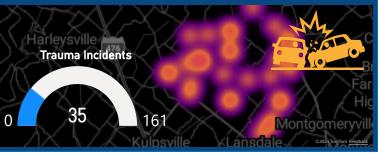

ting in 131 warnings and 48 summons issued.







The Hatfield Police Department had a 13% decrease in community engagement activities for the month of November compared to 2023. The decrease can be attributed to operational changes related to directed patrols.



# **Hatfield Township EMS Zone Report**

November 2024

**Total Agency** 911 Calls

1118



Calls within Zone

## 0 min 36 sec

Chute Time

## 7 min 26 sec

Response Time

## **Hospital Destination**





## **Transport Disposition**



### VMSC's Level of Service



## Top 5 Call Types



## **Critical Response Triad**

VMSC emphasizes its review of the Critical Response Triad—cardiac, trauma, and stroke-related calls—because timely intervention in these cases can significantly improve patient outcomes and survival rates.







|             | Overview of Total Funds           | Under Township N  | /lanagement    |
|-------------|-----------------------------------|-------------------|----------------|
| Fund Number | Fund Name B                       | Beginning Balance | Ending Balance |
| 1           | General Fund                      | 2,551,101.25      | 3,077,811.29   |
|             | Univest Money Market              | 2,268,586.93      | 2,268,586.93   |
| 2           | General Fund Reserve              | 1,066,669.75      | 1,066,669.75   |
| 3           | Fire Fund                         | 3,141.29          | 4,876.49       |
| 4           | Fire Capital Fund                 | 1,578,858.74      | 1,578,858.74   |
| 5           | Act 209 Impact Fund               | 999,373.19        | 971,862.25