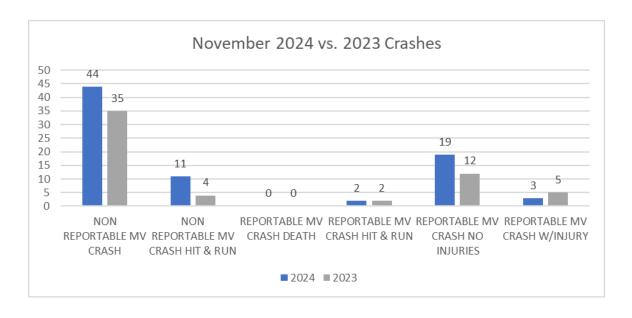

| 0         | N/A           |  |  |
| Public Intoxication               | 2                   | 2         | 0%            |  |  |
| Disorderly Conduct                | 0                   | 0         | N/A           |  |  |
| All Other Offenses                | 0                   | 0         | N/A           |  |  |
| Total:                            | <b>30</b>           | <b>52</b> | - <b>42</b> % |  |  |
| TOTAL:                            | 30                  | 32        | -42%          |  |  |



The Hatfield Police Department had an overall 36% increase in Vehicle Crashes for November 2024 (79) vs 2023 (58). A total of 194 traffic stops, and 149 selective enforcement details were conducted during the month of November, resulting in 131 warnings and 48 summons issued.







The Hatfield Police Department had a 13% decrease in community engagement activities for the month of November compared to 2023. The decrease can be attributed to operational changes related to directed patrols.



# **Hatfield Township EMS Zone Report**

November 2024

**Total Agency** 911 Calls

1118



Calls within Zone

## 0 min 36 sec

Chute Time

## 7 min 26 sec

Response Time

## **Hospital Destination**





## **Transport Disposition**



### VMSC's Level of Service



## Top 5 Call Types



## **Critical Response Triad**

VMSC emphasizes its review of the Critical Response Triad—cardiac, trauma, and stroke-related calls—because timely intervention in these cases can significantly improve patient outcomes and survival rates.







|             | Overview of Total Funds