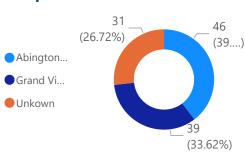

|
| TOTAL:                            | 30                  | 32        | -42%          |  |  |



The Hatfield Police Department had an overall 36% increase in Vehicle Crashes for November 2024 (79) vs 2023 (58). A total of 194 traffic stops, and 149 selective enforcement details were conducted during the month of November, resulting in 131 warnings and 48 summons issued.







The Hatfield Police Department had a 13% decrease in community engagement activities for the month of November compared to 2023. The decrease can be attributed to operational changes related to directed patrols.



# **Hatfield Township EMS Zone Report**

November 2024

**Total Agency** 911 Calls

1118



Calls within Zone

## 0 min 36 sec

Chute Time

## 7 min 26 sec

Response Time

## **Hospital Destination**





## **Transport Disposition**



### VMSC's Level of Service



## Top 5 Call Types



## **Critical Response Triad**

VMSC emphasizes its review of the Critical Response Triad—cardiac, trauma, and stroke-related calls—because timely intervention in these cases can significantly improve patient outcomes and survival rates.







|             | Overview of Total Funds           | Under Township N  | /lanagement    |
|-------------|-----------------------------------|-------------------|----------------|
| Fund Number | Fund Name B                       | Beginning Balance | Ending Balance |
| 1           | General Fund                      | 2,551,101.25      | 3,077,811.29   |
|             | Univest Money Market              | 2,268,586.93      | 2,268,586.93   |
| 2           | Gene