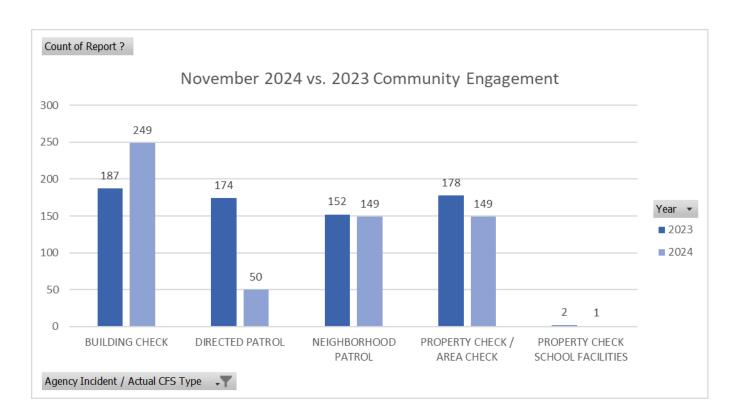

|  |  |
| All Other Offenses                | 0                   | 0         | N/A           |  |  |
| Total:                            | <b>30</b>           | <b>52</b> | - <b>42</b> % |  |  |
| TOTAL:                            | 30                  | 32        | -42%          |  |  |



The Hatfield Police Department had an overall 36% increase in Vehicle Crashes for November 2024 (79) vs 2023 (58). A total of 194 traffic stops, and 149 selective enforcement details were conducted during the month of November, resulting in 131 warnings and 48 summons issued.







The Hatfield Police Department had a 13% decrease in community engagement activities for the month of November compared to 2023. The decrease can be attributed to operational changes related to directed patrols.



# **Hatfield Township EMS Zone Report**

November 2024

**Total Agency** 911 Calls

1118



Calls within Zone

## 0 min 36 sec

Chute Time

## 7 min 26 sec

Response Time

## **Hospital Destination**





## **Transport Disposition**



### VMSC's Level of Service



## Top 5 Call Types



## **Critical Response Triad**

VMSC emphasizes its review of the Critical Response Triad—cardiac, trauma, and stroke-related calls—because timely intervention in these cases can significantly improve patient outcomes and survival rates.







|             | Overview of Total Funds           | Under Township N  | /lanagement    |
|-------------|-----------------------------------|-------------------|----------------|
| Fund Number | Fund Name B                       | Beginning Balance | Ending Balan