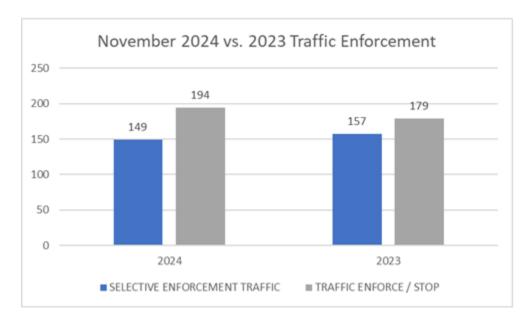

| 0         | N/A           |  |  |
| Public Intoxication               | 2                   | 2         | 0%            |  |  |
| Disorderly Conduct                | 0                   | 0         | N/A           |  |  |
| All Other Offenses                | 0                   | 0         | N/A           |  |  |
| Total:                            | <b>30</b>           | <b>52</b> | - <b>42</b> % |  |  |
| TOTAL:                            | 30                  | 32        | -42%          |  |  |



The Hatfield Police Department had an overall 36% increase in Vehicle Crashes for November 2024 (79) vs 2023 (58). A total of 194 traffic stops, and 149 selective enforcement details were conducted during the month of November, resulting in 131 warnings and 48 summons issued.







The Hatfield Police Department had a 13% decrease in community engagement activities for the month of November compared to 2023. The decrease can be attributed to operational changes related to directed patrols.



# **Hatfield Township EMS Zone Report**

November 2024

**Total Agency** 911 Calls

1118



Calls within Zone

## 0 min 36 sec

Chute Time

## 7 min 26 sec

Response Time

## **Hospital Destination**





## **Transport Disposition**



### VMSC's Level of Service



## Top 5 Call Types



## **Critical Response Triad**

VMSC emphasizes its review of the Critical Response Triad—cardiac, trauma, and stroke-related calls—because timely intervention in these cases can significantly improve patient outcomes and survival rates.







|             | Overview of Total Funds