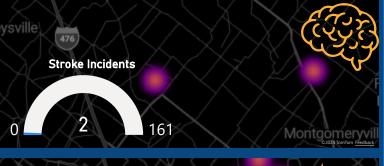

ulting in 131 warnings and 48 summons issued.







The Hatfield Police Department had a 13% decrease in community engagement activities for the month of November compared to 2023. The decrease can be attributed to operational changes related to directed patrols.



# **Hatfield Township EMS Zone Report**

November 2024

**Total Agency** 911 Calls

1118



Calls within Zone

## 0 min 36 sec

Chute Time

## 7 min 26 sec

Response Time

## **Hospital Destination**





## **Transport Disposition**



### VMSC's Level of Service



## Top 5 Call Types



## **Critical Response Triad**

VMSC emphasizes its review of the Critical Response Triad—cardiac, trauma, and stroke-related calls—because timely intervention in these cases can significantly improve patient outcomes and survival rates.







|             | Overview of Total Funds           | Under Township N  | /lanagement    |
|-------------|-----------------------------------|-------------------|----------------|
| Fund Number | Fund Name B                       | Beginning Balance | Ending Balance |
| 1           | General Fund                      | 2,551,101.25      | 3,077,811.29   |
|             | Univest Money Market              | 2,268,586.93      | 2,268,586.93   |
| 2           | General Fund Reserve              | 1,066,669.75      | 1,066,669.75   |
| 3           | Fire Fund                         | 3,141.29          | 4,876.49       |
| 4           | Fire Capital Fund                 | 1,578,858.74      | 1,578,858.74   |
| 5           | Act 209 Impact Fund               | 999,373.19        | 971,862.25